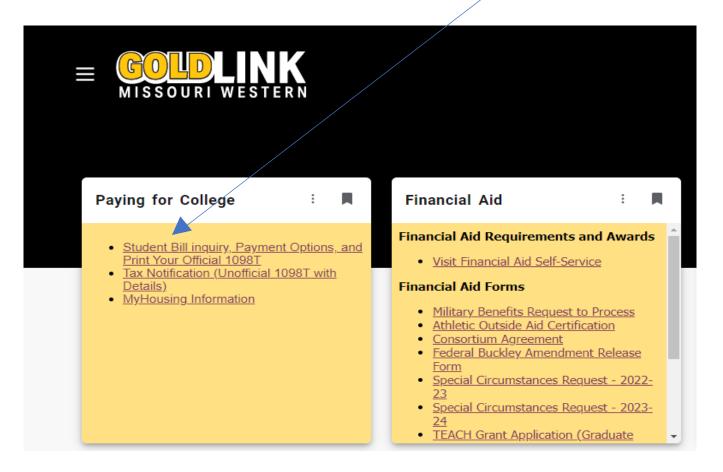

Having problems logging in? Contact the Help Desk at (816) 271-4555. • Look for the "**Paying for College**" card and select "<u>Student Bill Inquiry, Payment Options,</u> and Print Your Official 1098T"